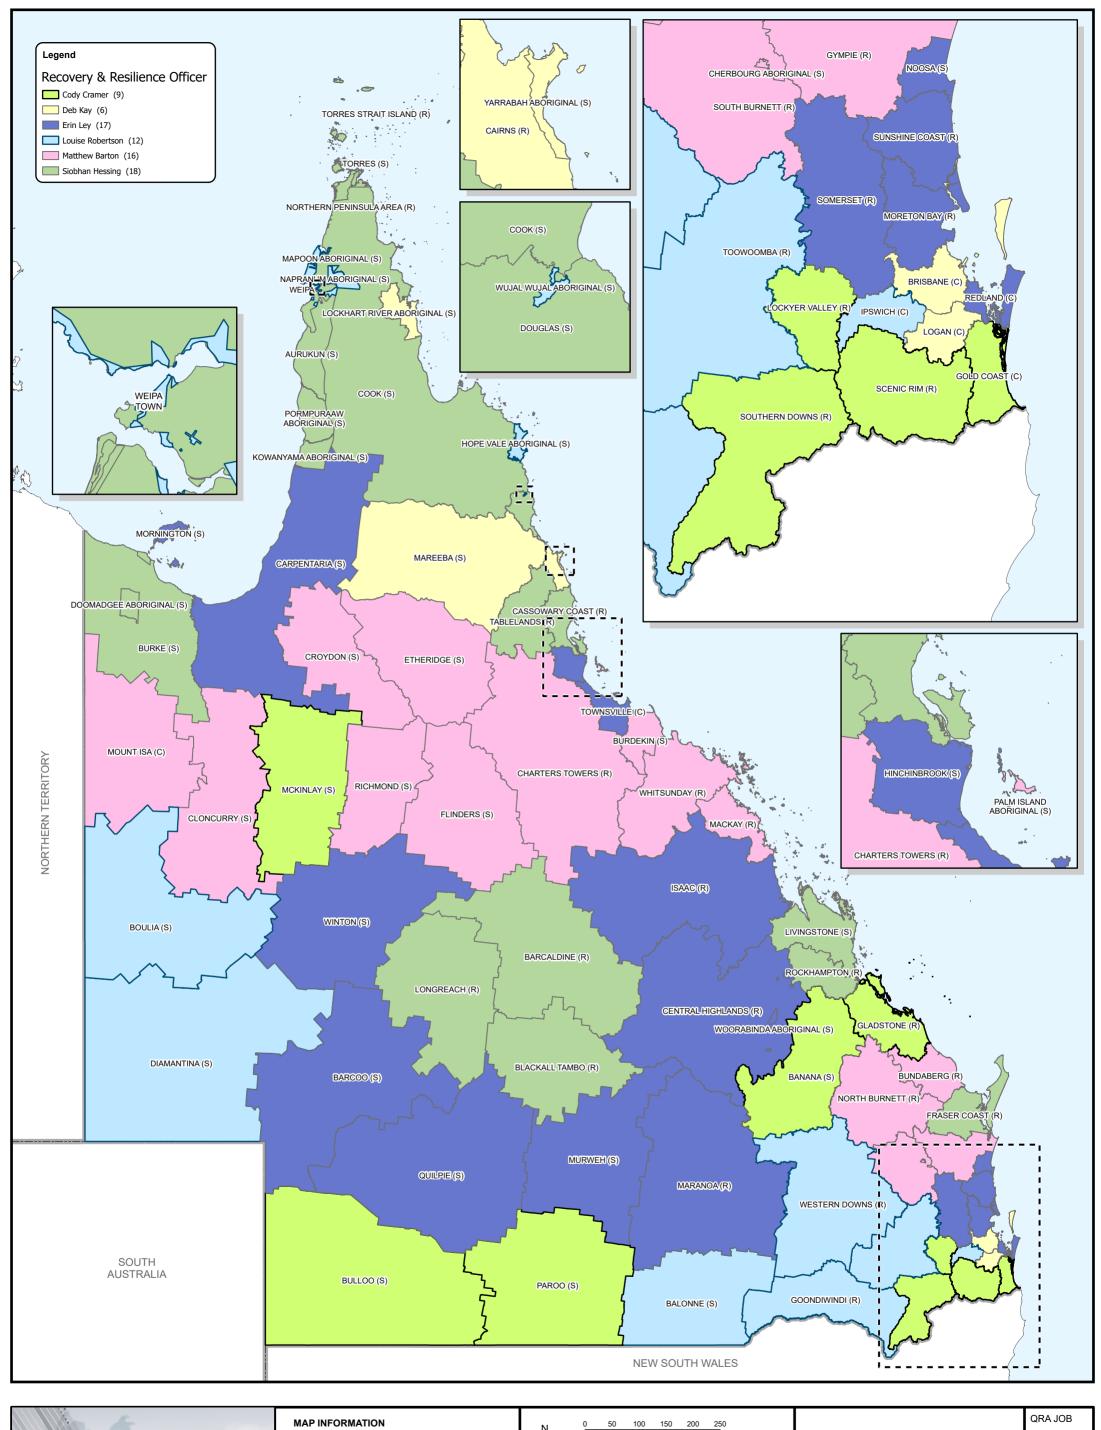

## **Recovery & Resilience Officer Regions**

Tuesday, December 10, 2024

QRA JOB RRO Map DATE 12/10/2024  $\mathsf{REV}$