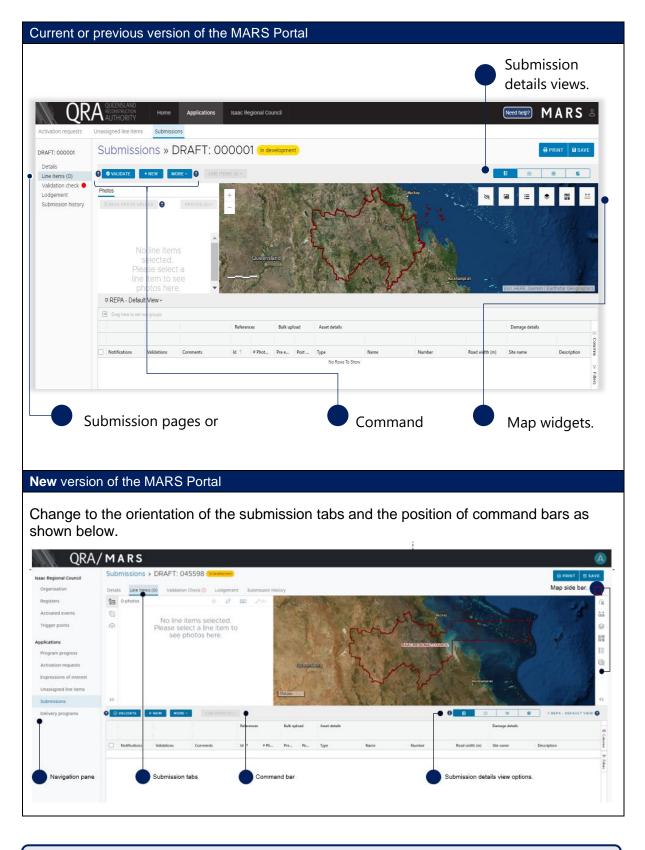

### Submission tab orientation and command bar position

Delease contact your <u>Regional Liaison Officer</u> if you have any questions.